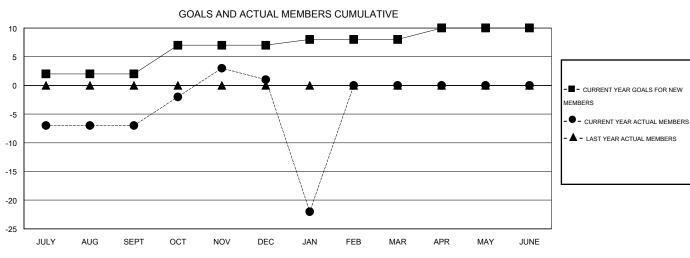

| Members               |                    |                       |                              |                             |  |  |  |  |  |  |
|-----------------------|--------------------|-----------------------|------------------------------|-----------------------------|--|--|--|--|--|--|
| RESULTS FOR 2013-2014 |                    |                       |                              |                             |  |  |  |  |  |  |
| QUARTER               | NEW MEMBER<br>GOAL | ACTUAL NEW<br>MEMBERS | ACTUAL<br>DROPPED<br>MEMBERS | ACTUAL NET<br>GAIN/<br>LOSS |  |  |  |  |  |  |
| JULY/AUG/SEPT         | 2                  | 39                    | 46                           | -7                          |  |  |  |  |  |  |
| OCT/NOV/DEC           | 5                  | 40                    | 32                           | 8                           |  |  |  |  |  |  |
| JAN/FEB/MAR           | 1                  | 5                     | 28                           | -23                         |  |  |  |  |  |  |
| APR/MAY/JUNE          | 2                  | 0                     | 0                            | 0                           |  |  |  |  |  |  |